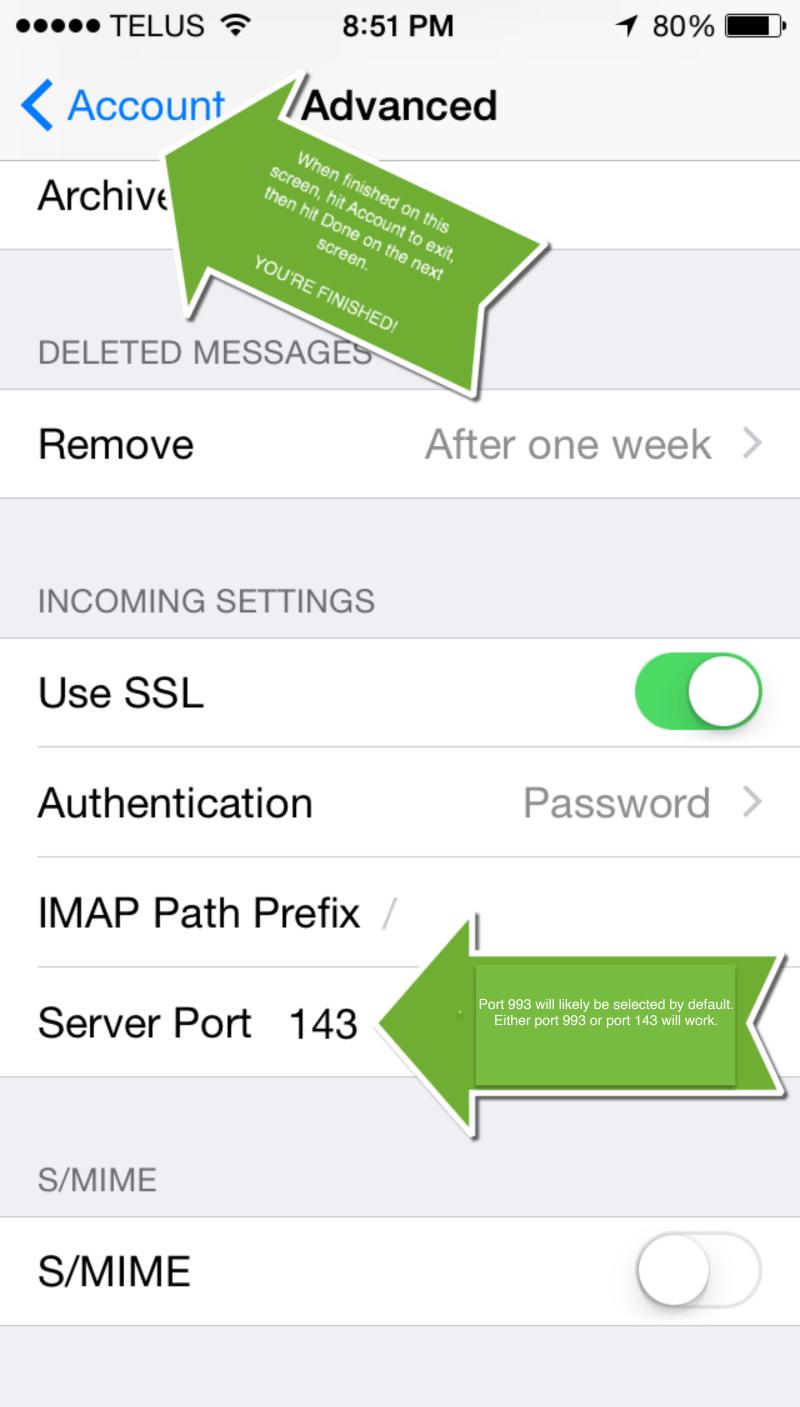

| ●●●●● TELUS 🤶 | 8:51 PM         | <b>≁</b> 80% <b>■</b> • |
|---------------|-----------------|-------------------------|
| Cancel        | Account         | Done                    |
| Lman          | เธรเพราพยามสกษา |                         |

#### OUTGOING MAIL SERVER

SMTP mail.silverbarrel.com >

Advanced

Enter back into your email account settings and click on Advanced.

 $\rightarrow$ 