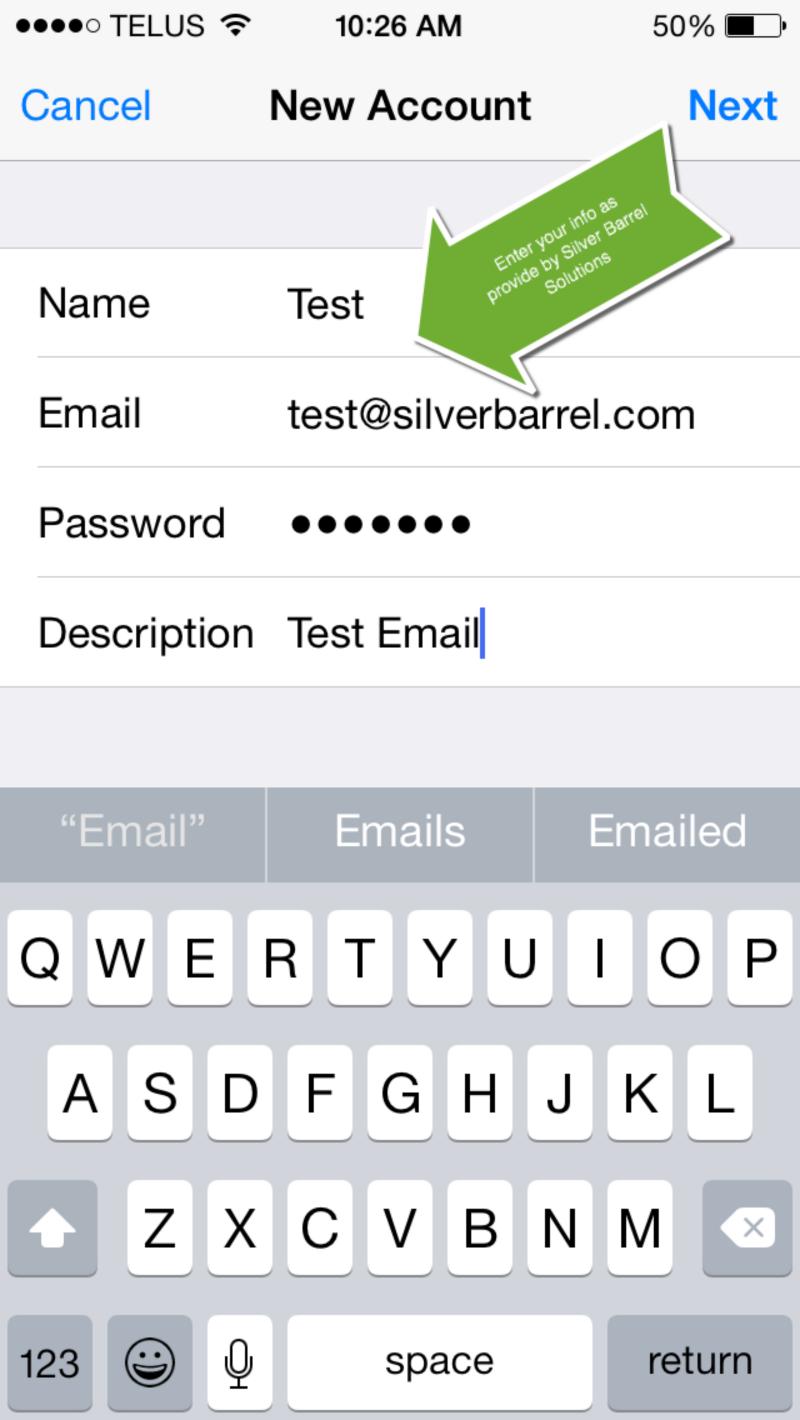

# **Karrey Settings Mail, Contacts, Calendars**

50% 🔳

Mail... Add Account

# Description test@silverbarrel.com