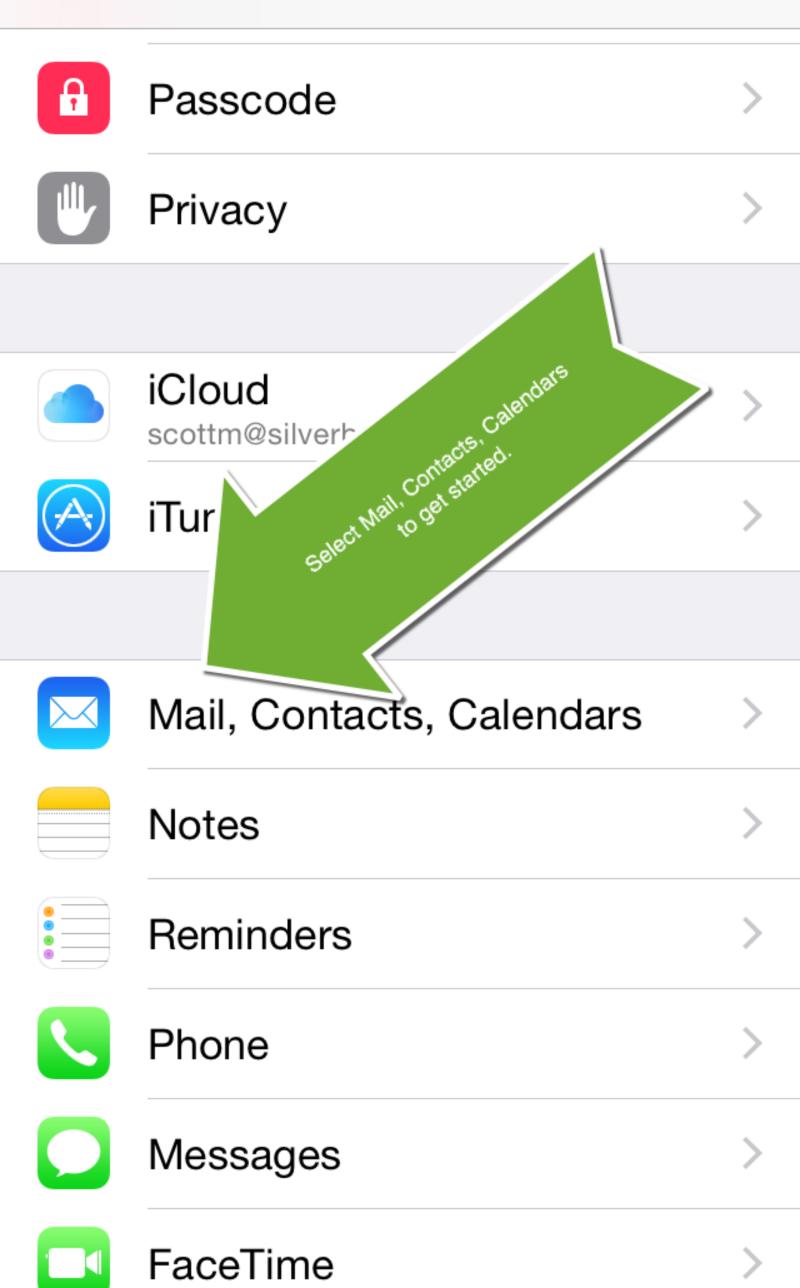

●●●○○ TELUS 🗢

10:24 AM

50% 🔳

\_ )•

# Settings



●●●○○ TELUS 🗢 10:24 AM

50% 🔳 )

# **Karrey Settings Mail, Contacts, Calendars**





50% 🔳



Mail... Add Account

















#### OUTGOING MAIL SERVER

## Host Name mail.silverbarrel.com

## User Name test@silverbarrel.com

## Password

10:28 AM

IMAP

49% 🔳 )

Save

## Cancel



#### Having problems?

Try turning your phone off and on. A restart can often reset your software and eliminate connection issues.

Ensure that you're connected to the internet either by WIFI or cellular.

Apple has some great help resources online. Have a look at their iPhone email support page here: https://www.apple.com/ca/support/iphone/email/

If you need assistance, please submit a support ticket at silverbarrel.com/helpdesk.

| ●●●●● TELUS 🤶 | 8:51 PM         | <b>≁</b> 80% <b>■</b> • |
|----------