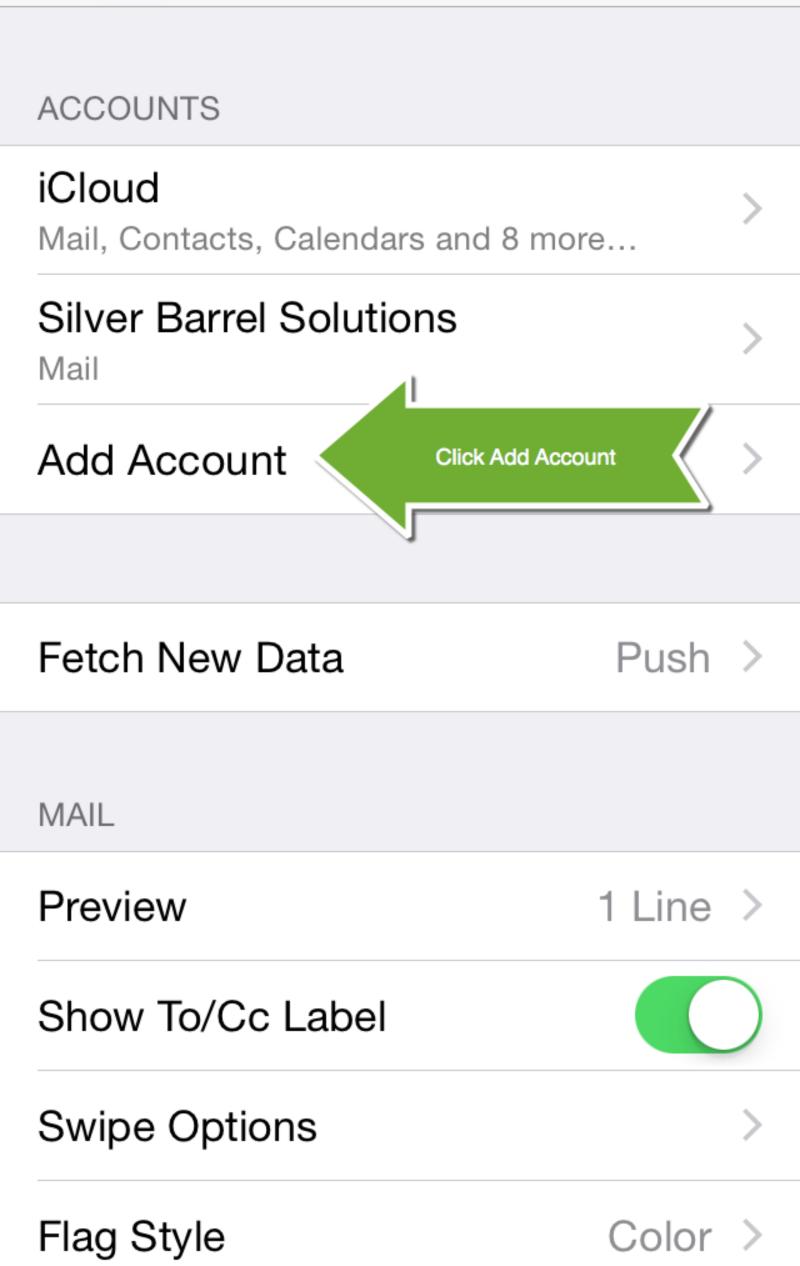

●●●○○ TELUS 🗢

10:24 AM

50% 🔳

\_ )•

# Settings



●●●○○ TELUS 🗢 10:24 AM

50% 🔳 )

# **Karrey Settings Mail, Contacts, Calendars**





50% 🔳



Mail... Add Account

















#### OUTGOING MAIL SERVER

## Host Name mail.silverbarrel.com

## User Name test@silverbarrel.com

## Password

10:28 AM

IMAP

49% 🔳 )

Save

## Cancel



#### Having problems?

Try turning your phone off and on. A restart can often reset your software and eliminate connection issues.

Ensure that you're connected to the internet either by WIFI or cellular.

Apple has some great help resources online. Have a look at their iPhone email support page here: https://www.apple.com/ca/support/iphone/email/

If you need assistance, please submit a support ticket at silverbarrel.com/helpdesk.

| ●●●●● TELUS 🤶 | 8:51 PM         | <b>≁</b> 80% <b>■</b> • |
|---------------|-----------------|-------------------------|
| Cancel        | Account