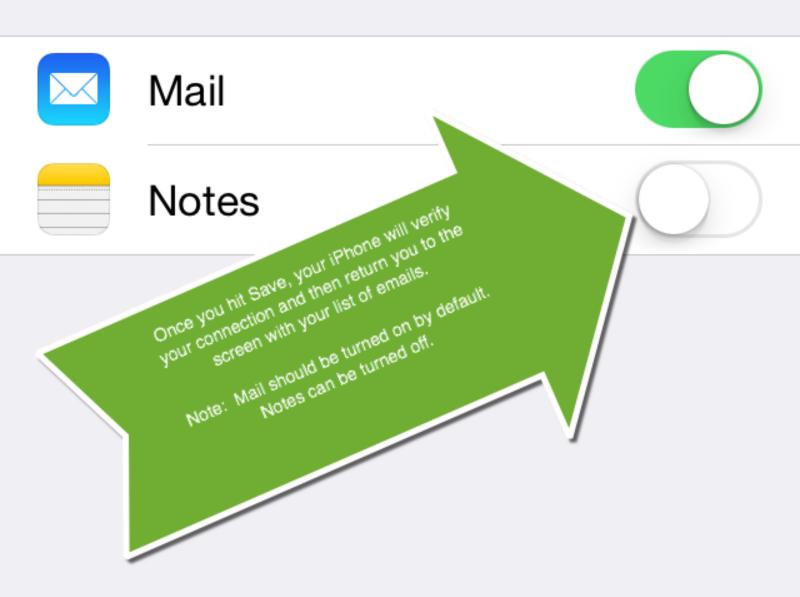

●●●○○ TELUS 🗢

10:24 AM

50% 🔳

\_ )•

# Settings



●●●○○ TELUS 🗢 10:24 AM

50% 🔳 )

# **Karrey Settings Mail, Contacts, Calendars**





50% 🔳



Mail... Add Account

















#### OUTGOING MAIL SERVER

## Host Name mail.silverbarrel.com

## User Name test@silverbarrel.com

## Password

10:28 AM

IMAP

49% 🔳 )

Save

## Cancel



#### Having problems?

Try turning your phone off and on. A restart can often reset your software and eliminate connection issues.

Ensure that you're connected to the internet either by WIFI or cellular.

Apple has some great help resources online. Have a look at their iPhone email support page here: https://www.apple.com/ca/support/iphone/email/

If you need assistance, please submit a support ticket at silverbarrel.com/helpdesk.

| ●●●●● TELUS 🤶 | 8:51 PM         | <b>≁</b> 80% <b>■</b> • |
|---------------|-----------------|-------------------------|
| Cancel        | Account         | Done                    |
| Lman          | เธรเพราพยามสกษา |                         |

# Description test@silverbarrel.com

#### INCOMING MAIL SERVER

Host Name mail.silverbarrel.com

User Name test@