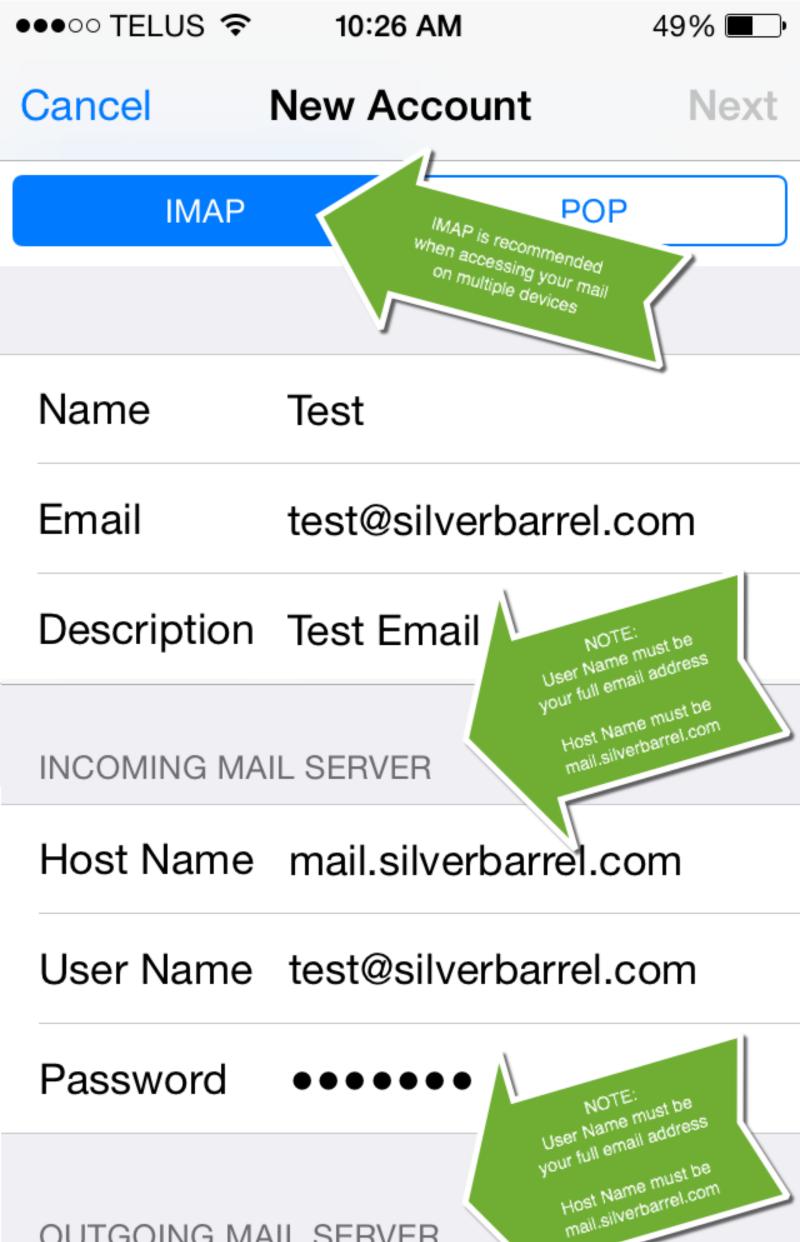

#### OUTGOING MAIL SERVER

## Host Name mail.silverbarrel.com

## User Name test@silverbarrel.com

## Password

10:28 AM

IMAP

49% 🔳 )

Save

#### INCOMING MAIL SERVER

Host Name mail.silverbarrel.com

User Name test@silverbarrel.com

Password ••••••