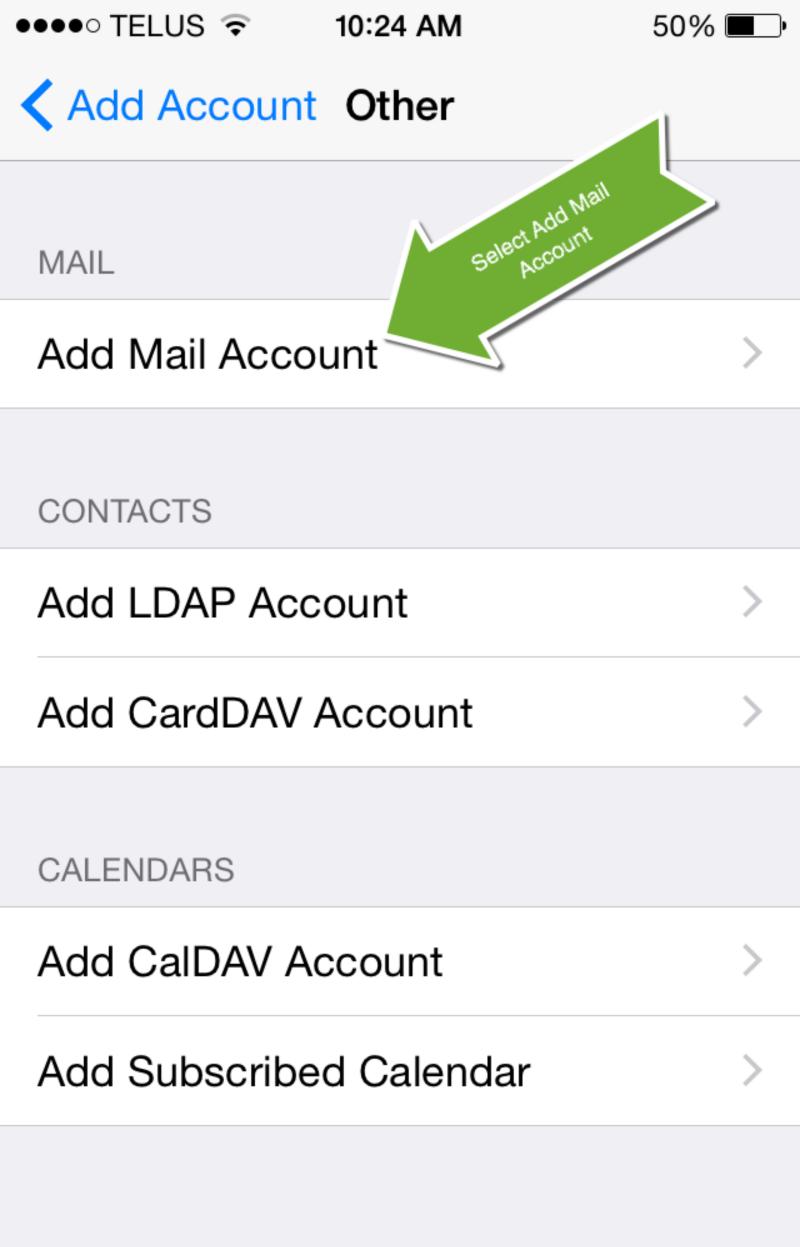

●●●○○ TELUS 🗢

10:24 AM

50% 🔳

\_ )•

# Settings



●●●○○ TELUS 🗢 10:24 AM

50% 🔳 )

# **Karrey Settings Mail, Contacts, Calendars**





50% 🔳



Mail... Add Account

















#### OUTGOING MAIL SERVER

## Host Name mail.silverbarrel.com

## User Name test@silverbarrel.com

## Password

10:28 AM

IMAP

49% 🔳 )

Save

## Cancel



#### Having problems?

Try turning your phone off and on. A restart can often reset your software and eliminate connection issues.

Ensure that you're connected to the internet either by WIFI or cellular.

Apple has some great help resources online. Have a look at their iPhone email support page here: https://www.apple.com/ca/support/iphone/email/

If you need assistance, please submit a support ticket at silverbarrel.com/helpdesk.

| ●●●●● TELUS 🤶 | 8:51 PM         | <b>≁</b> 80% <b>■</b> • |
|---------------|-----------------|-------------------------|
| Cancel        | Account         | Done                    |
| Lman